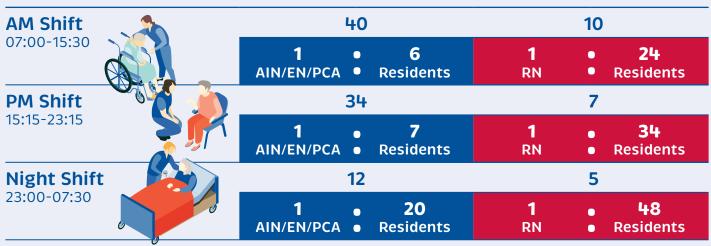

Each facility will determine how to roster the 215 minutes of care per resident. This is an example of what the staffing arrangements could look like in your workplace.

### RESIDENTIAL AGED CARE FACILITY WITH 240 RESIDENTS

(22 RNs & 86 AINs)

#### SHIFT I FNGTHS

8.5 hour shifts of which 30 minutes is an unpaid break

#### AIN/EN/PCAs

Approximate ratio of AIN/EN/PCA to residents

#### REGISTERED NURSES

Approximate ratio of RN to residents